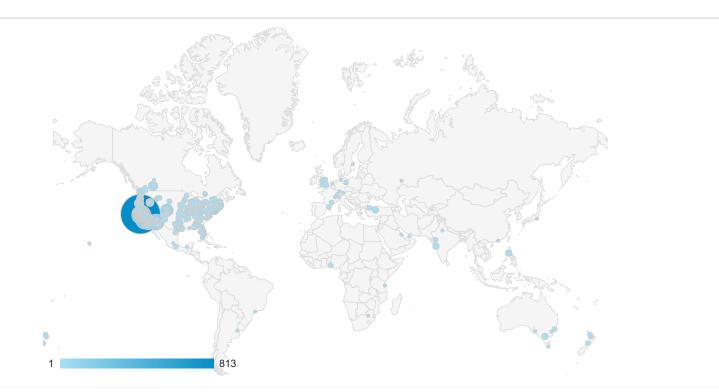

## Map Overlay

Summary

| •   |               |                                            |                                           |                                                   |                                           |                                              |                                               |                                         |                               |                                                |
|-----|---------------|--------------------------------------------|-------------------------------------------|---------------------------------------------------|-------------------------------------------|----------------------------------------------|-----------------------------------------------|-----------------------------------------|-------------------------------|------------------------------------------------|
|     |               | Acquisition                                |                                           |                                                   | Behavior                                  |                                              |                                               | Conversions                             |                               |                                                |
| Cit | ty            | Sessions                                   | % New<br>Sessions                         | New Users                                         | Bounce Rate                               | Pages /<br>Session                           | Avg. Session<br>Duration                      | Goal<br>Conversion<br>Rate              | Goal<br>Completions           | Goal Value                                     |
|     |               | 6,998<br>% of Total:<br>100.00%<br>(6,998) | 57.06%<br>Avg for View:<br>57.04% (0.03%) | <b>3,993</b><br>% of Total:<br>100.03%<br>(3,992) | 83.54%<br>Avg for View:<br>83.54% (0.00%) | <b>1.28</b><br>Avg for View:<br>1.28 (0.00%) | 00:01:13<br>Avg for View:<br>00:01:13 (0.00%) | 0.00%<br>Avg for View:<br>0.00% (0.00%) | 0<br>% of Total:<br>0.00% (0) | <b>\$0.00</b><br>% of Total:<br>0.00% (\$0.00) |
| 1.  | San Francisco | 813 (11.62%)                               | 80.44%                                    | 654 (16.38%)                                      | 89.18%                                    | 1.16                                         | 00:00:35                                      | 0.00%                                   | 0 (0.00%)                     | \$0.00 (0.00%)                                 |
| 2.  | San Jose      | 170 (2.43%)                                | 63.53%                                    | 108 (2.70%)                                       | 80.59%                                    | 1.30                                         | 00:01:10                                      | 0.00%                                   | 0 (0.00%)                     | \$0.00 (0.00%)                                 |
| 3.  | Santa Barbara | 142 (2.03%)                                | 35.92%                                    | 51 (1.28%)                                        | 72.54%                                    | 1.50                                         | 00:01:30                                      | 0.00%                                   | 0 (0.00%)                     | \$0.00 (0.00%)                                 |
| 4.  | Los Angeles   | 139 (1.99%)                                | 60.43%                                    | 84 (2.10%)                                        | 84.89%                                    | 1.22                                         | 00:00:40                                      | 0.00%                                   | 0 (0.00%)                     | \$0.00 (0.00%)                                 |
| 5.  | Phoenix       | 132 (1.89%)                                | 27.27%                                    | 36 (0.90%)                                        | 85.61%                                    | 1.23                                         | 00:01:23                                      | 0.00%                                   | 0 (0.00%)                     | \$0.00 (0.00%)                                 |
| 6.  | Oakland       | 121 (1.73%)                                | 49.59%                                    | 60 (1.50%)                                        | 85.12%                                    | 1.23                                         | 00:01:15                                      | 0.00%                                   | 0 (0.00%)                     | \$0.00 (0.00%)                                 |
| 7.  | (not set)     | 117 (1.67%)                                | 77.78%                                    | 91 (2.28%)                                        | 90.60%                                    | 1.26                                         | 00:00:44                                      | 0.00%                                   | 0 (0.00%)                     | \$0.00 (0.00%)                                 |
| 8.  | Sacramento    | 106 (1.51%)                                | 80.19%                                    | 85 (2.13%)                                        | 87.74%                                    | 1.27                                         | 00:01:24                                      | 0.00%                                   | 0 (0.00%)                     | \$0.00 (0.00%)                                 |
| 9.  | Walnut Creek  | 95 (1.36%)                                 | 30.53%                                    | 29 (0.73%)                                        | 73.68%                                    | 1.63                                         | 00:03:33                                      | 0.00%                                   | 0 (0.00%)                     | \$0.00 (0.00%)                                 |
| 10. | Denver        | 89 (1.27%)                                 | 46.07%                                    | 41 (1.03%)                                        | 85.39%                                    | 1.29                                         | 00:00:37                                      | 0.00%                                   | 0 (0.00%)                     | \$0.00 (0.00%)                                 |
| 11. | San Diego     | 83 (1.19%)                                 | 43.37%                                    | 36 (0.90%)                                        | 81.93%                                    | 1.30                                         | 00:02:01                                      | 0.00%                                   | 0 (0.00%)                     | \$0.00 (0.00%)                                 |
| 12. | New York      | 76 (1.09%)                                 | 60.53%                                    | 46 (1.15%)                                        | 89.47%                                    | 1.18                                         | 00:01:59                                      | 0.00%                                   | 0 (0.00%)                     | \$0.00 (0.00%)                                 |
| 13. | San Rafael    | 66 (0.94%)                                 | 40.91%                                    | 27 (0.68%)                                        | 90.91%                                    | 1.09                                         | 00:00:24                                      | 0.00%                                   | 0 (0.00%)                     | \$0.00 (0.00%)                                 |
| 14. | Berkeley      | 55 (0.79%)                                 | 63.64%                                    | 35 (0.88%)                                        | 80.00%                                    | 1.24                                         | 00:02:10                                      | 0.00%                                   | 0 (0.00%)                     | \$0.00 (0.00%)                                 |